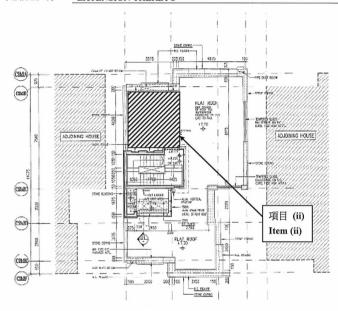

- reinstate the parts of the building so affected by the building works under items (i) to (ii) below in accordance with the plans approved by the Building Authority.
  - (i) Structure(s) erected on and over the yard on G/F; and
  - (ii) Structure(s) erected on and over the roof.

(The locations of the building works described above are shown hatched-black on the plan annexed hereto, for the purpose of identification only.)

Adequate precautionary measures to ensure public safety should be provided prior to and during the course of works.

THE REMAINING PORTION OF LOT NO. 2242 IN D.D.95 AND THE EXTENSION THERETO

ROOF PLAN - TYPE C2b2 HANDED LAYOUT FOR HOUSE NO:8-7 TO 8-13 (REFER DWG NO. A/CRP3Ib)

命令中所述建築工程的位置在此圖則上以黑影線及項目編號標示,以資識別。本圖則不是按比例繪製。 The location(s) of the building works described in the Order is shown hatched-black on this plan with item number(s), for the purpose of identification only. The plan is not drawn to scale.

BD 109 annex plan (07/2022)