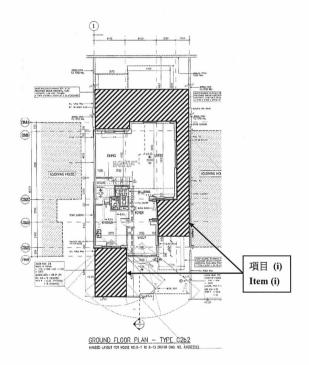

- reinstate the parts of the building so affected by the building works under items (i) to (ii) below in accordance with the plans approved by the Building Authority.
  - (i) Structure(s) erected on and over the yard on G/F; and
  - (ii) Structure(s) erected on and over the roof.

(The locations of the building works described above are shown hatched-black on the plan annexed hereto, for the purpose of identification only.)

Adequate precautionary measures to ensure public safety should be provided prior to and during the course of works.

命令中所述建築工程的位置在此圖則上以黑影線及項目編號標示,以資識別。本圖則不是按比例繪製。
The location(s) of the building works described in the Order is shown hatched-black on this plan with item number(s), for the purpose of identification only. The plan is not drawn to scale.