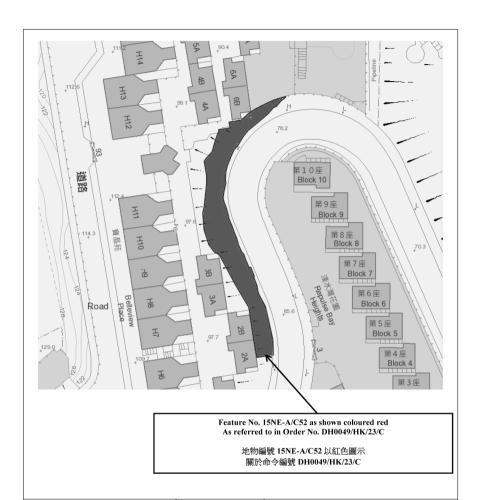

I am of the opinion that the natural, formed or man-made land (Feature No. 15NE-A/C52 as shown coloured red on the attached plan) at Belleview Place, No. 93 Repulse Bay Road, Hong Kong on Rural Building Lot No. 1025 is liable to become so dangerous that it will collapse or be likely to collapse, either totally or partially, and thereby cause or be likely to cause a risk of injury to persons or damage to property.

- 2. In exercise of the powers vested in me under section 27A of the Buildings Ordinance, I hereby declare that such natural, formed, or man-made land is liable to become dangerous and I HEREBY ORDER you as the owner of the land and structure to carry out the following work:-
  - a. appoint an authorized person, a registered structural engineer and a registered geotechnical engineer within 2 months of the date of this Order to undertake the investigation required below;
  - b. investigate, analyse, and report on the above natural, formed or man-made land and submit remedial/preventive work proposals for approval by the Building Authority based on the findings of the investigation within <u>7</u> months of the date of this Order.
- 3. All work as stipulated above in this Order shall be carried out to such standard acceptable to the Building Authority and in compliance with regulations.