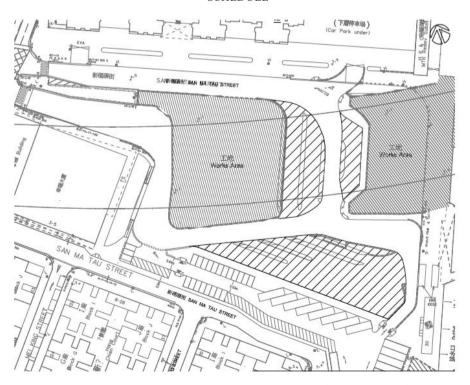

## EXTENSION OF TEMPORARY PROHIBITED ZONE IN KOWLOON CITY FERRY BUS TERMINUS. TO KWA WAN

In exercise of the powers vested in me under regulation 14(1)(a) of the Road Traffic (Traffic Control) Regulations, Chapter 374G, I hereby direct that with effect from 10.01 p.m. on 30 June 2024 to 10.00 p.m. on 31 October 2024, the section of Kowloon City Ferry Bus Terminus as delineated by hatching on the drawing shown in the Schedule will continue to be temporary designated as a prohibited zone 24 hours daily.

## **SCHEDULE**

LEE Chung-yan, Angela Commissioner for Transport