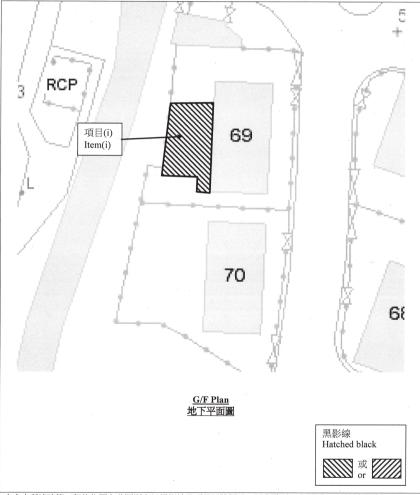

- In exercise of the powers vested in me under section 24(1) of the Buildings Ordinance, I hereby order you to :
  - demolish the building works described under items (i)and (ii) below.
    - Structure(s) erected on G/F: and (i)
    - (ii) Structure(s) erected on and over the roof.

(The locations of the building works described above are shown hatched-black on the plan annexed hereto, for the purpose of identification only.)

Adequate precautionary measures to ensure public safety should be provided prior to and during the course of works.

BD 109a (Rev. 07/2022)

The original copy of this order was served by registered post addressed to the owner's registered address in the Land Registrar on its date of issue.

Plan Annexed to Order No. 此圖則附連於命今編號

BD Ref. 檔案編號 VHN/H87/100560/24/NT

: EBN/9009/12/VH/H87(KV/Blk69)

Premises at 處所即位於 on (Lot Number) (地段號碼) YUEN LONG NEW TERRITORIES

(中文地址只供參考:元朗新田新潭路133號加多利園69座)

SUB-SECTION 1 OF SECTION C OF LOT NO. 2305 IN D.D. 104

丈量約份第104約地段第2305號C分段第1小分段

命令中所述建築工程的位置在此圖則上以黑影線及項目編號標示,以資識別。本圖則不是按比例繪製。 The location(s) of the building works described in the Order is shown hatched-black on this plan with item number(s), for the purpose of identification only. The plan is not drawn to scale. Plan Annexed to Order No.