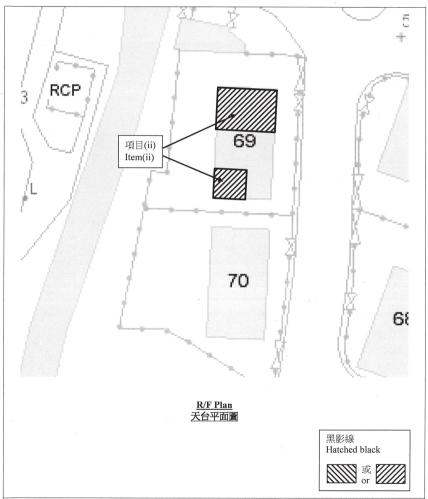

- In exercise of the powers vested in me under section 24(1) of the Buildings Ordinance, I hereby order you to :
  - demolish the building works described under items (i)and (ii) below.
    - Structure(s) erected on G/F: and (i)
    - (ii) Structure(s) erected on and over the roof.

(The locations of the building works described above are shown hatched-black on the plan annexed hereto, for the purpose of identification only.)

Adequate precautionary measures to ensure public safety should be provided prior to and during the course of works.

此圖則附連於命令編號

VHN/H87/100560/24/NT

BD Ref. 檔案編號

: EBN/9009/12/VH/H87(KV/Blk69)

Premises at 處所即位於 on (Lot Number)

(地段號碼)

YUEN LONG NEW TERRITORIES

(中文地址只供參考:元朗新田新潭路133號加多利園69座)

SUB-SECTION 1 OF SECTION C OF LOT NO. 2305 IN D.D. 104

丈量約份第104約地段第2305號C分段第1小分段

命令中所述建築工程的位置在此圖則上以黑影線及項目編號標示,以資識別。本圖則不是按比例繪製。 The location(s) of the building works described in the Order is shown hatched-black on this plan with item number(s), for the purpose of identification only. The plan is not drawn to scale.