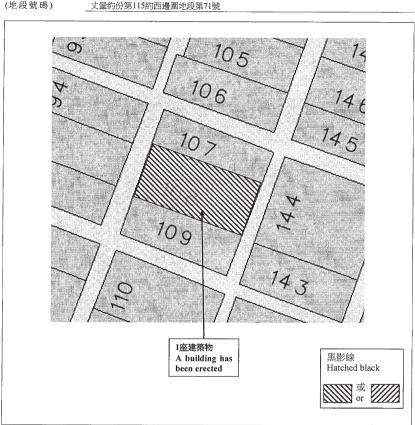

Date: 16 June 2023

 Owner(s) of premises at:
 SAI PIN WAI LOT NO. 71 IN D.D. 115 YUEN LONG NEW TERRITORIES

 on (Lot Number)
 SAI PIN WAI LOT NO. 71 IN D.D. 115

 It has been brought to my attention that <u>a building has been erected</u> on the above lot without having first obtained from me the approval of building plans and consent for the commencement of building works for the said building required by section 14 of the Buildings Ordinance. For the purpose of identification, the location of the said building is shown hatched-black on the plan annexed hereto.

| Plan Annexed to Order No.<br>此圖則附連於命令編號 | : | VVS/M116/100103/23/NT     |
|-----------------------------------------|---|---------------------------|
| BD Ref.<br>檔案編號                         | : | EBN/9009/12/VH/M116(H108) |

SAI PIN WAI LOT NO. 71 IN D.D. 115 YUEN LONG NEW TERRITORIES

(中文地址只供參考:元朗 十八鄉 西邊圍108號)

SAI PIN WAI LOT NO. 71 IN D.D. 115

Premises at 處所即位於 on (Lot Number) (地段號碼)

命令中所述建築工程的位置在此圖則上以黑影線及項目編號標示,以資識別。本圖則不是按比例繪製。 The location(s) of the building works described in the Order is shown hatched-black on this plan with item number(s), for the purpose of identification only. The plan is not drawn to scale.