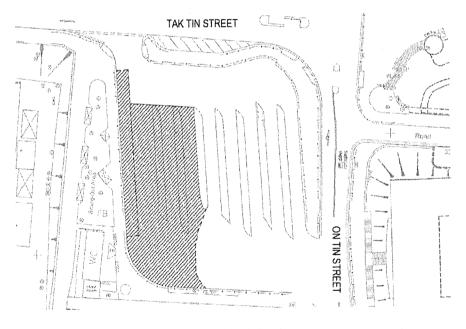

Drivers of all motor vehicles, except franchised buses and those with permits issued by the Commissioner for Transport, will be prohibited from driving vehicles into the above prohibited zone.

The exact boundary of the above prohibited zone at Lam Tin (North) Bus Terminus is delineated by hatching on the drawing shown in the Schedule.

## SCHEDULE

LAW Shuk-pui, Rosanna Commissioner for Transport