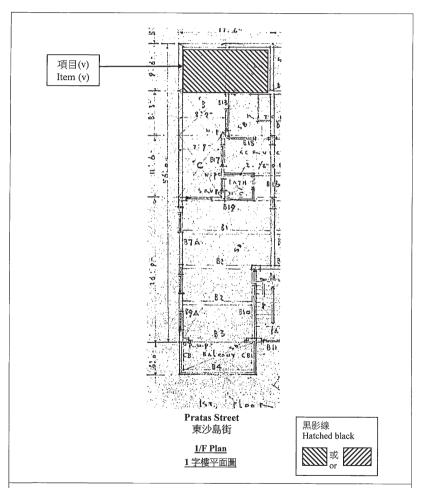

- (i) A structure with canopy erected at under staircase on G/F facing Pratas Street;
- (ii) A structure erected at the top of of the staircase enclosure on 3/F;
- (iii) A structure on and over the main roof abutting on rear lane;
- (iv) A structure erected on and over the rear yard on G/F; and
- (v) A structure erected on and over the flat roof of 1/F facing rear lane.
- 2. For the said building works:
  - (a) As a result of the building works at items (i) and (ii) above, Regulation 35 of the Building (Construction) Regulations, which requires the building to be designed and constructed so as to inhibit or provide adequate resistance to the spread of fire and smoke; and to maintain stability of the building in case of fire, has been contravened.
  - (b) As a result of the building works at items (iii), (iv) and (v) has been carried out without having first obtained from me the approval of building plans and consent for the commencement of such building works required by section 14(2) of the Buildings Ordinance.
- 3. In exercise of the powers vested in me under section 24(1) of the Buildings Ordinance, I hereby order you to :-
  - (a) reinstate the parts of the building so affected by the building works under items (i)-(v) above in accordance with the plans approved by the Building Authority.

Plan Annexed to Order No. 此圖則附連於命令編號 BD Ref.

檔案編號

C/TD/008993/20/K

EB/4335/49/F01

Premises at 處所即位於 on (Lot Number) (地段號碼) NO. 169 PRATAS STREET, KOWLOON (中文地址只供參考: 九龍東沙島街 169 號)

N.K.I.L. 3501 s.A ss. 2

命令中所述建築工程的位置在此圖則上以黑影線及項目編號標示,以資識別。本圖則不是按比例繪製。

The location(s) of the building works described in the Order is shown hatched-black on this plan with item number(s), for the purpose of identification only. The plan is not drawn to scale.

Plan Annexed to Order No. 此圖則附連於命令編號 BD Ref.