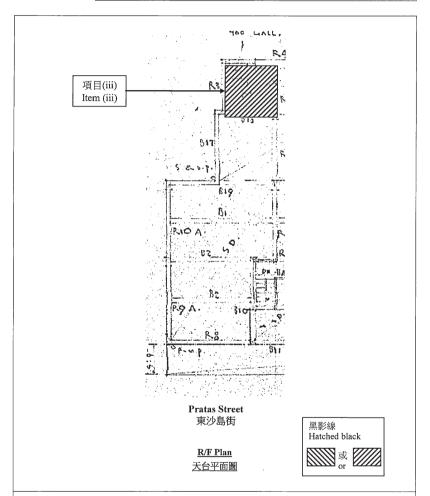

- (i) A structure with canopy erected at under staircase on G/F facing Pratas Street;
- (ii) A structure erected at the top of of the staircase enclosure on 3/F;
- (iii) A structure on and over the main roof abutting on rear lane;
- (iv) A structure erected on and over the rear yard on G/F; and
- (v) A structure erected on and over the flat roof of 1/F facing rear lane.
- 2. For the said building works:
  - (a) As a result of the building works at items (i) and (ii) above, Regulation 35 of the Building (Construction) Regulations, which requires the building to be designed and constructed so as to inhibit or provide adequate resistance to the spread of fire and smoke; and to maintain stability of the building in case of fire, has been contravened.
  - (b) As a result of the building works at items (iii), (iv) and (v) has been carried out without having first obtained from me the approval of building plans and consent for the commencement of such building works required by section 14(2) of the Buildings Ordinance.
- 3. In exercise of the powers vested in me under section 24(1) of the Buildings Ordinance, I hereby order you to :-
  - (a) reinstate the parts of the building so affected by the building works under items (i)-(v) above in accordance with the plans approved by the Building Authority.

N.K.I.L. 3501 s.A ss. 2

命令中所述建築工程的位置在此圖則上以黑影線及項目編號標示,以資識別。本圖則不是按比例繪製。

The location(s) of the building works described in the Order is shown hatched-black on this plan with item number(s), for the purpose of identification only. The plan is not drawn to scale.

BD 109 annex plan (07/2022)