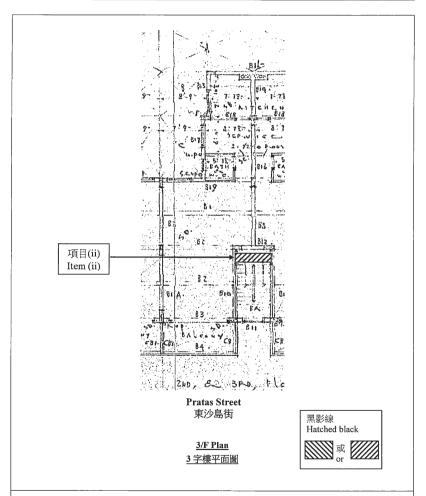

- (i) A structure with canopy erected at under staircase on G/F facing Pratas Street;
- (ii) A structure erected at the top of of the staircase enclosure on 3/F;
- (iii) A structure on and over the main roof abutting on rear lane;
- (iv) A structure erected on and over the rear yard on G/F; and
- (v) A structure erected on and over the flat roof of 1/F facing rear lane.
- 2. For the said building works:
  - (a) As a result of the building works at items (i) and (ii) above, Regulation 35 of the Building (Construction) Regulations, which requires the building to be designed and constructed so as to inhibit or provide adequate resistance to the spread of fire and smoke; and to maintain stability of the building in case of fire, has been contravened.
  - (b) As a result of the building works at items (iii), (iv) and (v) has been carried out without having first obtained from me the approval of building plans and consent for the commencement of such building works required by section 14(2) of the Buildings Ordinance.
- 3. In exercise of the powers vested in me under section 24(1) of the Buildings Ordinance, I hereby order you to :-
  - (a) reinstate the parts of the building so affected by the building works under items (i)-(v) above in accordance with the plans approved by the Building Authority.

檔案編號

C/TD/008993/20/K

EB/4335/49/F01

Premises at 處所即位於 on (Lot Number) (地段號碼) NO. 169 PRATAS STREET, KOWLOON (中文地址只供參考: 九龍東沙島街 169 號)

N.K.I.L. 3501 s.A ss. 2

命令中所述建築工程的位置在此圖則上以黑影線及項目編號標示,以資識別。本圖則不是按比例繪製。

The location(s) of the building works described in the Order is shown hatched-black on this plan with item number(s), for the purpose of identification only. The plan is not drawn to scale.

BD 109\_annex plan (07/2022)

Plan Annexed to Order No. 此圖則附連於命令編號

BD Ref. 檔案編號 C/TD/008993/20/K

EB/4335/49/F01

Premises at 處所即位於 on (Lot Number) (地段號碼) NO. 169 PRATAS STREET, KOWLOON (中文地址只供參考: 九龍東沙島街 169 號)