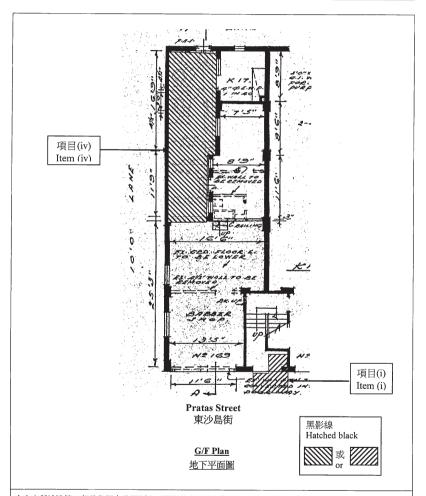

- (i) A structure with canopy erected at under staircase on G/F facing Pratas Street;
- (ii) A structure erected at the top of of the staircase enclosure on 3/F;
- (iii) A structure on and over the main roof abutting on rear lane;
- (iv) A structure erected on and over the rear yard on G/F; and
- (v) A structure erected on and over the flat roof of 1/F facing rear lane.
- 2. For the said building works:
  - (a) As a result of the building works at items (i) and (ii) above, Regulation 35 of the Building (Construction) Regulations, which requires the building to be designed and constructed so as to inhibit or provide adequate resistance to the spread of fire and smoke; and to maintain stability of the building in case of fire, has been contravened.
  - (b) As a result of the building works at items (iii), (iv) and (v) has been carried out without having first obtained from me the approval of building plans and consent for the commencement of such building works required by section 14(2) of the Buildings Ordinance.
- 3. In exercise of the powers vested in me under section 24(1) of the Buildings Ordinance, I hereby order you to :-
  - (a) reinstate the parts of the building so affected by the building works under items (i)-(v) above in accordance with the plans approved by the Building Authority.

Plan Annexed to Order No. 此圖則附連於命令編號 BD Ref.

檔案編號

C/TD/008993/20/K

EB/4335/49/F01

Premises at 處所即位於 on (Lot Number) (地段號碼) NO. 169 PRATAS STREET, KOWLOON : (中文地址只供参考: 九龍東沙島街 169 號)

N.K.I.L. 3501 s.A ss. 2

命令中所述建築工程的位置在此圖則上以黑影線及項目編號標示,以資識別。本圖則不是按比例繪製。

The location(s) of the building works described in the Order is shown hatched-black on this plan with item number(s), for the purpose of identification only. The plan is not drawn to scale.

BD 109\_annex plan (07/2022)