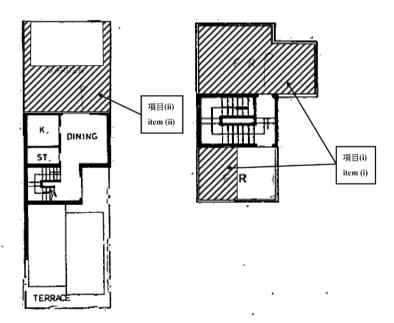

Owner(s) of the premises at: NO.45 LILAC PATH (HOUSE TYPE D2)

PALM SPRINGS PHASE 1D YUEN LONG NEW TERRITORIES

on (Lot Number)

SECTION D OF LOT NO. 4750 IN D.D. 104

- 1. In exercise of the powers vested in me under section 24(1) of the Buildings Ordinance, I hereby order you to:-
  - (a) demolish the building works described under items (i) and (ii) below; and
  - (b) reinstate the parts of the building so affected by the building works under items (i) and (ii) below in accordance with the plans approved by the Building Authority.
    - (i) Structure(s) erected on and over the roof; and
    - (ii) Structure(s) erected on and over the yard on G/F.

(The locations of the building works described above are shown hatched-black on the plan annexed hereto, for the purpose of identification only.)

Adequate precautionary measures to ensure public safety should be provided prior to and during the course of works.

處所即位於 on (Lot Number) (地段號碼)

) SECTION D OF LOT NO. 4750 IN D.D. 104

GROUND FLOOR PLAN

ROOF PLAN

Hatched black

命令中所述建築工程的位置在此圖則上以黑影線及項目編號標示,以資識別。本圖則不是按比例繪製。
The location(s) of the building works described in the Order is shown hatched-black on this plan with item number(s), for the purpose of identification only. The plan is not drawn to scale.